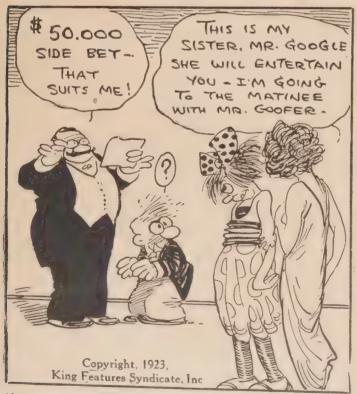

And his feelings for Spark Plug—well, they change from time to time. When Spark Plug wins a race, Barney loves him like a brother. But when Sparky loses, Barney always figures out how much he could get for him at a glue factory.

SE HERE

Copyright, 1923, by King Features Syndicate. Inc.
"GREAT BRITAIN RIGHTS RESERVED"